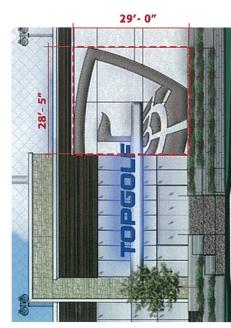

SHIELD LOGO: 824.08 SQ. SF. TOTAL = 4% OF ELEVATION

EXTERIOR SIGN: 98 SQ. SF. TOTAL = 1% OF ELEVATION

SIDE ELEVATION: 3,823 SQ.FT. TOTAL

# SIDE ELEVATION SIGNAGE 377 SQ.FT./3,823 SQ.FT.=.099 10% OF ELEVATION

EXTERIOR WALL GRAPHIC: SHIELD ART CRAFTED IN TWO TONE EIFS