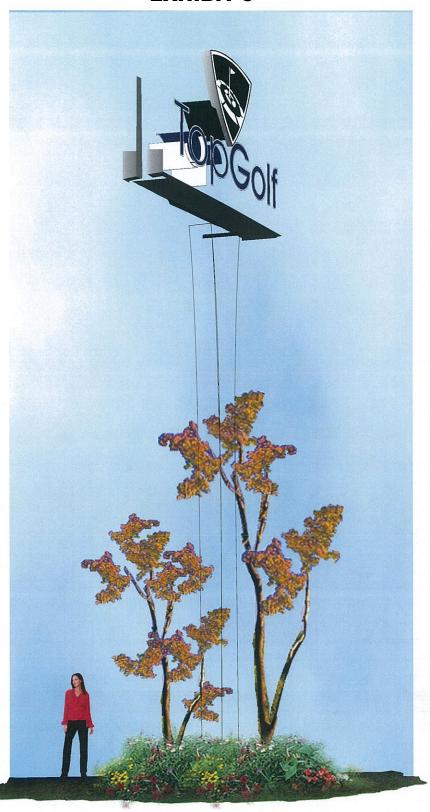

D/F FREE-STANDING PYLON

D/F FREE-STANDING PYLON

D/F FREE-STANDING PYLON (NIGHT)

NTS

1a D/F FREESTANDING PYLONI - (ELEVATION & SIDE)

TELESCOPIC POLE INSTALLATION

D/F FREE-STANDING PYLON

SIGN SQUARE FOOTAGE: 35 SF.