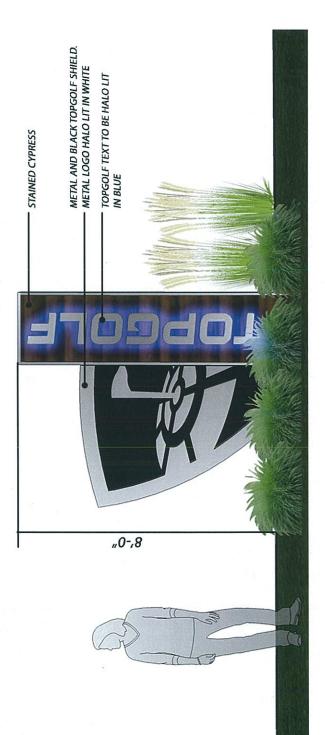

FRONT ELEVATION: 18,712 SF. TOTAL

(824 SQ. FT.+98 SQ. FT.)/18,712 SQ. FT.=.049 5% TOTAL OF ELEVATION FRONT ELEVATION SIGNAGE

FRONT LIT CHANNEL LETTERS MOUNTED TO CANOPY

**EXTERIOR SIGN:** 

FONT: TOPGOLF APPROVED TYPEFACE