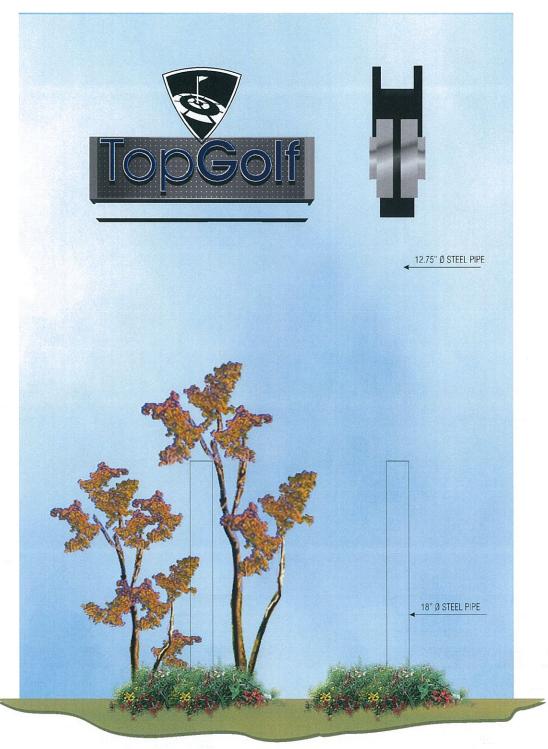

D/F FREE-STANDING PYLON

D/F FREE-STANDING PYLON

D/F FREE-STANDING PYLON (NIGHT)

NTS

1a D/F FREESTANDING PYLONI - (ELEVATION & SIDE)

TELESCOPIC POLE INSTALLATION

D/F FREE-STANDING PYLON

SIGN SQUARE FOOTAGE: 35 SF.