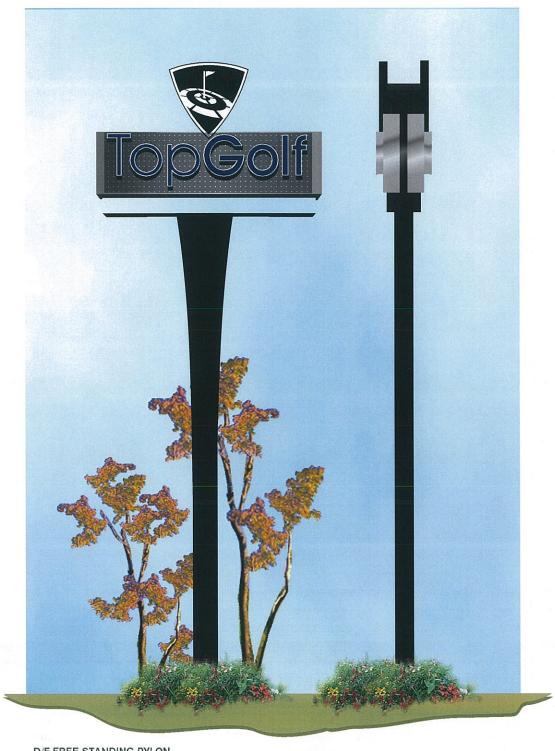

D/F FREE-STANDING PYLON

D/F FREE-STANDING PYLON

D/F FREE-STANDING PYLON (NIGHT)

NTS

1a D/F FREESTANDING PYLONI - (ELEVATION & SIDE)

TELESCOPIC POLE INSTALLATION

D/F FREE-STANDING PYLON

SIGN SQUARE FOOTAGE: 35 SF.