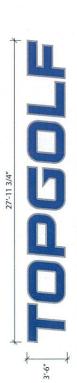

D/F FREE-STANDING PYLON

D/F FREE-STANDING PYLON

D/F FREE-STANDING PYLON (NIGHT)

NTS

1a D/F FREESTANDING PYLONI - (ELEVATION & SIDE)

TELESCOPIC POLE INSTALLATION

D/F FREE-STANDING PYLON

SIGN SQUARE FOOTAGE: 35 SF.