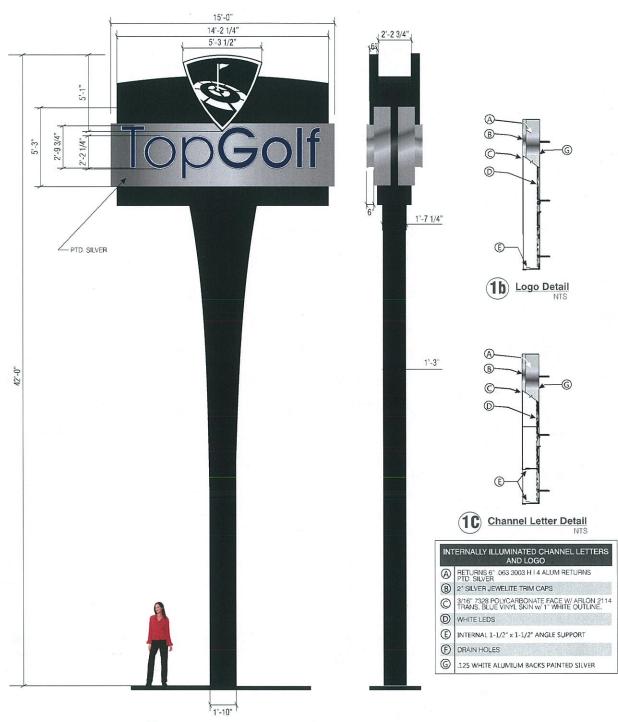

D/F FREE-STANDING PYLON

D/F FREE-STANDING PYLON

D/F FREE-STANDING PYLON (NIGHT)

NTS

1a D/F FREESTANDING PYLONI - (ELEVATION & SIDE)

TELESCOPIC POLE INSTALLATION

D/F FREE-STANDING PYLON

SIGN SQUARE FOOTAGE: 35 SF.